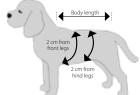

The BUSTER Body Suit EasyGo for Dogs is available in 9 sizes. Size measured from collar to base of the tail.

| Cat. No | Size | Body length | Chest circumference (2 cm from front legs) | Abdomen circumference (2 cm from hind legs) | Suitable for                                         |
|---------|------|-------------|--------------------------------------------|---------------------------------------------|------------------------------------------------------|
| 273951  | XXXS | 25 cm       | 30 cm                                      | 26 cm                                       | Small Chihuahua                                      |
| 273952  | XXS  | 32 cm       | 38 cm                                      | 34 cm                                       | Chihuahua, Toy poodle                                |
| 273953  | XS   | 38 cm       | 46 cm                                      | 42 cm                                       | Yorkshire, Terrier, Lhasa, Toy poodle                |
| 273954  | S    | 41 cm       | 54 cm                                      | 50 cm                                       | Maltheser, Pekingese, French Bulldog, Mops, Terrier  |
| 273955  | М    | 45 cm       | 58 cm                                      | 52 cm                                       | English Cocker Spaniel, Samojeed, Portuguese Podengo |
| 273956  | L    | 52 cm       | 62 cm                                      | 56 cm                                       | Schnauzer, Beagle, Poodle, Fox Terrier, Chow-Chow    |
| 273957  | XL   | 62 cm       | 70 cm                                      | 64 cm                                       | Collie, Appenzeller, Boxer, Schnauzer, Labrador      |
| 273958  | XXL  | 73 cm       | 78 cm                                      | 70 cm                                       | Rottweiler, Golden Retriever, Herdershond            |
| 273959  | XXXL | 75 cm       | 86 cm                                      | 76 cm                                       | Saint Bernhard, Newfoundlander                       |

The BUSTER Body Suit Classic for Dogs is available in 9 sizes. Size measured from collar to base of the tail.

| Cat. No | Size | Body length | Chest circumference (2 cm from front legs) | Abdomen circumference (2 cm from hind legs) | Suitable for                                         |
|---------|------|-------------|--------------------------------------------|---------------------------------------------|------------------------------------------------------|
| 273968  | XXXS | 26 cm       | 30 cm                                      | 26 cm                                       | Small Chihuahua                                      |
| 273969  | XXS  | 33 cm       | 38 cm                                      | 34 cm                                       | Chihuahua, Toy poodle                                |
| 273970  | XS   | 39 cm       | 46 cm                                      | 42 cm                                       | Yorkshire, Terrier, Lhasa, Toy poodle                |
| 273971  | S    | 42 cm       | 54 cm                                      | 50 cm                                       | Maltheser, Pekingese, French Bulldog, Mops, Terrier  |
| 273972  | М    | 46 cm       | 58 cm                                      | 52 cm                                       | English Cocker Spaniel, Samojeed, Portuguese Podengo |
| 273973  | L    | 53 cm       | 62 cm                                      | 56 cm                                       | Schnauzer, Beagle, Poodle, Fox Terrier, Chow-Chow    |
| 273974  | XL   | 63 cm       | 70 cm                                      | 64 cm                                       | Collie, Appenzeller, Boxer, Schnauzer, Labrador      |
| 273975  | XXL  | 74 cm       | 78 cm                                      | 70 cm                                       | Rottweiler, Golden Retriever, Herdershond            |
| 273976  | XXXL | 76 cm       | 86 cm                                      | 76 cm                                       | Saint Bernhard, Newfoundlander                       |