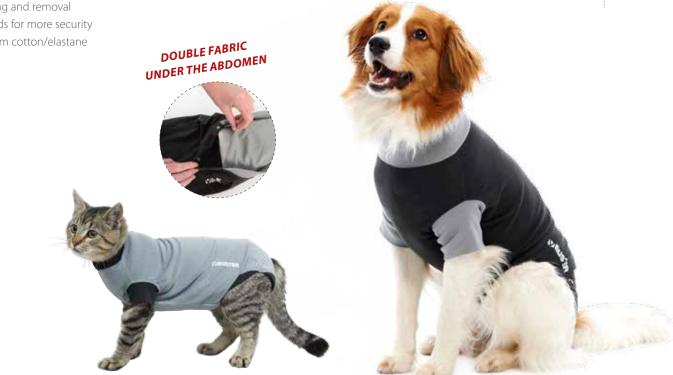

#### Features and Benefits of the BUSTER Body Suit

- Comfortable, soft and flexible
- Freedom of movement
- Easy fitting and removal
- Press studs for more security
- Made from cotton/elastane

The BUSTER Body Suit is available in two versions for dogs and one version for cats.

### BUSTER Body Suit EasyGo for Cats

- Double fabric under the abdomen enabling pads to be inserted in case of fluid loss
- Body Suit EasyGo for cats with extended tail opening
- The EasyGo version helps the cat when nature calls
- Suitable for female cats and tomcats

#### **BUSTER Body Suit Classic for Dogs**

- Double fabric under the abdomen enabling pads to be inserted in case of fluid loss, incontinence or when the animal is in season
- Undo press studs and touch fasteners and pull back the fabric and roll up the fabric under the abdomen and above the back when nature calls
- Suitable suitable for bitches and male dogs