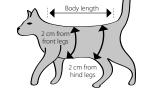

The BUSTER Body Suit EasyGo for Cats is available in 4 sizes. Size measured from collar to base of the tail.

| Cat. No | Size | Body<br>length | Chest circumference (2 cm from front legs) | Abdomen circumference (2 cm from hind legs) | Suitable for             |
|---------|------|----------------|--------------------------------------------|---------------------------------------------|--------------------------|
| 273960  | XXXS | 27.5 cm        | 36 cm                                      | 30 cm                                       | Young cat (small kitten) |
| 273961  | XXS  | 33 cm          | 42 cm                                      | 36 cm                                       | Young cat (kitten)       |
| 273962  | XS   | 38.5 cm        | 46 cm                                      | 40 cm                                       | Adult cat                |
| 273963  | S    | 43.5 cm        | 52 cm                                      | 46 cm                                       | Adult cat (large breed)  |