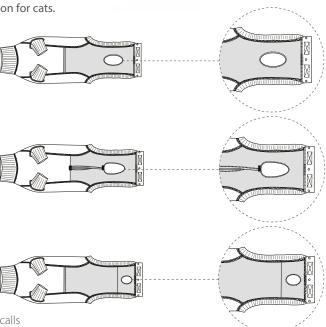

### BUSTER Body Suit EasyGo for Cats

- Double fabric under the abdomen enabling pads to be inserted in case of fluid loss
- Body Suit EasyGo for cats with extended tail opening
- The EasyGo version helps the cat when nature calls
- Suitable for female cats and tomcats

#### BUSTER Body Suit EasyGo for Dogs

- Body Suit EasyGo for dogs with extended tail opening and extra slit
- The EasyGo version helps the dog when nature calls
- Suitable suitable for bitches and male dogs

#### **BUSTER Body Suit Classic for Dogs**

- Double fabric under the abdomen enabling pads to be inserted in case of fluid loss, incontinence or when the animal is in season
- Undo press studs and touch fasteners and pull back the fabric and roll up the fabric under the abdomen and above the back when nature calls
- Suitable suitable for bitches and male dogs