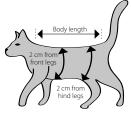

### Size Guide

The BUSTER Body Suit EasyGo for Cats is available in 4 sizes. Size measured from collar to base of the tail.

| Cat. No | Size             | Body<br>length     | Chest circumference<br>(2 cm from front legs) | Abdomen circumference<br>(2 cm from hind legs) | Suitable for             |
|---------|------------------|--------------------|-----------------------------------------------|------------------------------------------------|--------------------------|
| 273960  | XXXS             | 27.5 cm            | 36 cm                                         | 30 cm                                          | Young cat (small kitten) |
| 273961  | <mark>XXS</mark> | <mark>33 cm</mark> | <mark>42 cm</mark>                            | <mark>36 cm</mark>                             | Young cat (kitten)       |
| 273962  | XS               | 38.5 cm            | 46 cm                                         | 40 cm                                          | Adult cat                |
| 273963  | S                | 43.5 cm            | 52 cm                                         | 46 cm                                          | Adult cat (large breed)  |