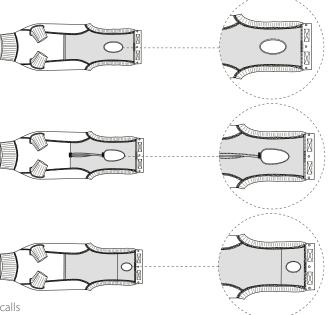

#### BUSTER Body Suit EasyGo for Cats

- Double fabric under the abdomen enabling pads to be inserted in case of fluid loss
- Body Suit EasyGo for cats with extended tail opening
- The EasyGo version helps the cat when nature calls
- Suitable for female cats and tomcats

#### BUSTER Body Suit EasyGo for Dogs

- Body Suit EasyGo for dogs with extended tail opening and extra slit
- The EasyGo version helps the dog when nature calls
- Suitable suitable for bitches and male dogs

#### BUSTER Body Suit Classic for Dogs

- Double fabric under the abdomen enabling pads to be inserted in case of fluid loss, incontinence or when the animal is in season
- Undo press studs and touch fasteners and pull back the fabric and roll up the fabric under the abdomen and above the back when nature calls
- Suitable suitable for bitches and male dogs