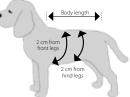

The BUSTER Body Suit EasyGo for Dogs is available in 9 sizes. Size measured from collar to base of the tail.

| Cat. No | Size | Body length | Chest circumference<br>(2 cm from front legs) | Abdomen circumference<br>(2 cm from hind legs) | Suitable for                                         |
|---------|------|-------------|-----------------------------------------------|------------------------------------------------|------------------------------------------------------|
| 273951  | XXXS | 25 cm       | 30 cm                                         | 26 cm                                          | Small Chihuahua                                      |
| 273952  | XXS  | 32 cm       | 38 cm                                         | 34 cm                                          | Chihuahua, Toy poodle                                |
| 273953  | XS   | 38 cm       | 46 cm                                         | 42 cm                                          | Yorkshire, Terrier, Lhasa, Toy poodle                |
| 273954  | S    | 41 cm       | 54 cm                                         | 50 cm                                          | Maltheser, Pekingese, French Bulldog, Mops, Terrier  |
| 273955  | Μ    | 45 cm       | 58 cm                                         | 52 cm                                          | English Cocker Spaniel, Samojeed, Portuguese Podengo |
| 273956  | L    | 52 cm       | 62 cm                                         | 56 cm                                          | Schnauzer, Beagle, Poodle, Fox Terrier, Chow-Chow    |
| 273957  | XL   | 62 cm       | 70 cm                                         | 64 cm                                          | Collie, Appenzeller, Boxer, Schnauzer, Labrador      |
| 273958  | XXL  | 73 cm       | 78 cm                                         | 70 cm                                          | Rottweiler, Golden Retriever, Herdershond            |
| 273959  | XXXL | 75 cm       | 86 cm                                         | 76 cm                                          | Saint Bernhard, Newfoundlander                       |

The BUSTER Body Suit Classic for Dogs is available in 9 sizes. Size measured from collar to base of the tail.

| Cat. No | Size | Body length | Chest circumference<br>(2 cm from front legs) | Abdomen circumference<br>(2 cm from hind legs) | Suitable for                                         |
|---------|------|-------------|-----------------------------------------------|------------------------------------------------|------------------------------------------------------|
| 273968  | XXXS | 26 cm       | 30 cm                                         | 26 cm                                          | Small Chihuahua                                      |
| 273969  | XXS  | 33 cm       | 38 cm                                         | 34 cm                                          | Chihuahua, Toy poodle                                |
| 273970  | XS   | 39 cm       | 46 cm                                         | 42 cm                                          | Yorkshire, Terrier, Lhasa, Toy poodle                |
| 273971  | S    | 42 cm       | 54 cm                                         | 50 cm                                          | Maltheser, Pekingese, French Bulldog, Mops, Terrier  |
| 273972  | Μ    | 46 cm       | 58 cm                                         | 52 cm                                          | English Cocker Spaniel, Samojeed, Portuguese Podengo |
| 273973  | L    | 53 cm       | 62 cm                                         | 56 cm                                          | Schnauzer, Beagle, Poodle, Fox Terrier, Chow-Chow    |
| 273974  | XL   | 63 cm       | 70 cm                                         | 64 cm                                          | Collie, Appenzeller, Boxer, Schnauzer, Labrador      |
| 273975  | XXL  | 74 cm       | 78 cm                                         | 70 cm                                          | Rottweiler, Golden Retriever, Herdershond            |
| 273976  | XXXL | 76 cm       | 86 cm                                         | 76 cm                                          | Saint Bernhard, Newfoundlander                       |