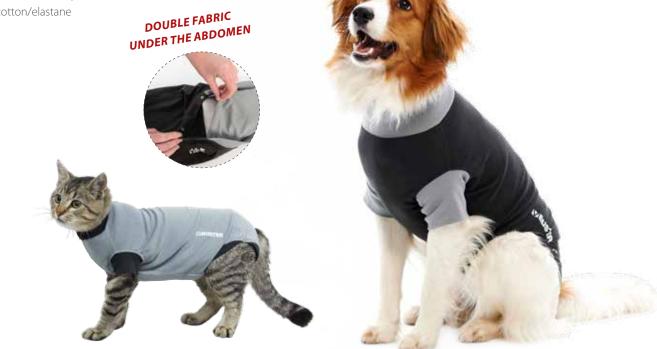

#### Features and Benefits of the BUSTER Body Suit

- Comfortable, soft and flexible
- Freedom of movement
- Easy fitting and removal
- Press studs for more security
- Made from cotton/elastane

The BUSTER Body Suit is available in two versions for dogs and one version for cats.

#### BUSTER Body Suit EasyGo for Cats

- Double fabric under the abdomen enabling pads to be inserted in case of fluid loss
- Body Suit EasyGo for cats with extended tail opening
- The EasyGo version helps the cat when nature calls
- Suitable for female cats and tomcats

#### BUSTER Body Suit Classic for Dogs

- Double fabric under the abdomen enabling pads to be inserted in case of fluid loss, incontinence or when the animal is in season
- Undo press studs and touch fasteners and pull back the fabric and roll up the fabric under the abdomen and above the back when nature calls
- Suitable suitable for bitches and male dogs